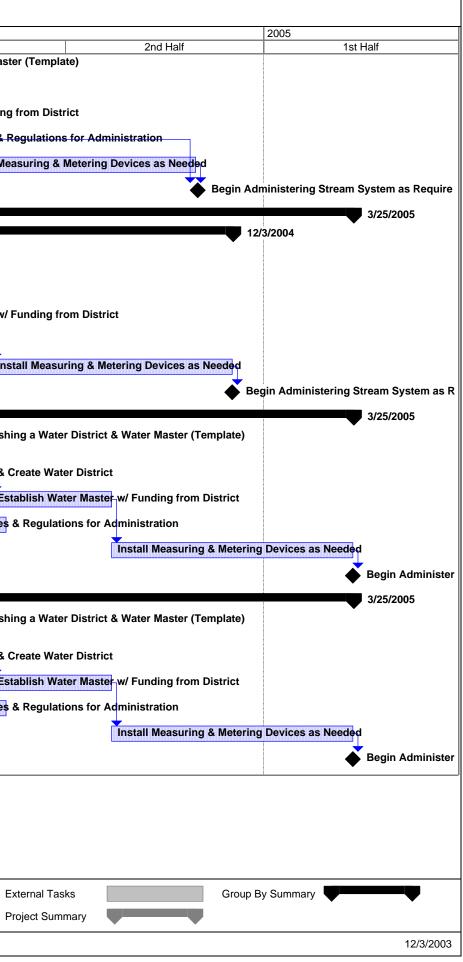

|    |                                                                                | 1        |            | Active Water Resource Management (AWRM) |            |                   |                                                      |                                     |                   |  |  |
|----|--------------------------------------------------------------------------------|----------|------------|-----------------------------------------|------------|-------------------|------------------------------------------------------|-------------------------------------|-------------------|--|--|
| ID | Task Name                                                                      | Duration | Start      | Finish                                  | % Complete | 2003<br>1st Half  | 2nd Half                                             | 2004 1st Half                       |                   |  |  |
|    | Develop Plan for Establishing a Water<br>District & Water Master (Template)    | 103 days | 8/1/2003   | 12/31/2003                              | 0%         |                   | Develop Plan for Establis                            | hing a Water District & Water N     | laster (Template) |  |  |
| 2  | Identify Stream System & Create Water                                          | 80 days  | 8/1/2003   | 11/25/2003                              | 0%         |                   | Identify Stream System &                             | Create Water District               |                   |  |  |
| 3  | District<br>Establish Water Master w/ Funding from                             | 80 days  | 11/26/2003 | 3/19/2004                               | 0%         |                   |                                                      | -<br>Establish Water Master w/ Func | ling from Distric |  |  |
| 4  | District<br>Develop & Adopt Rules & Regulations for                            | 80 days  | 1/1/2004   | 4/21/2004                               | 0%         |                   |                                                      | Develop & Adopt Rules               | & Regulations f   |  |  |
| 5  | Administration<br>Install Measuring & Metering Devices as                      | 160 days | 3/22/2004  | 10/29/2004                              | 0%         |                   |                                                      | Install                             | Measuring & Me    |  |  |
| 6  | Needed<br>Begin Administering Stream System as<br>Required                     | 1 day    | 11/1/2004  | 11/1/2004                               | 0%         |                   |                                                      |                                     |                   |  |  |
|    | Pecos River Basin                                                              | 489 days | 5/1/2003   | 3/25/2005                               | 17%        | Pecos River Basin |                                                      |                                     |                   |  |  |
| 8  | Gallinas River                                                                 | 409 days | 5/1/2003   | 12/3/2004                               | 38%        | Gallinas River    |                                                      |                                     |                   |  |  |
| 9  | Develop Plan for Establishing a<br>Water District & Water Master<br>(Template) | 40 days  | 5/1/2003   | 6/26/2003                               | 100%       | Develop Pl        | an for Establishing a Water Distric                  | t & Water Master (Template)         |                   |  |  |
| 10 | Identify Stream System & Create<br>Water District                              | 128 days | 5/1/2003   | 10/31/2003                              | 100%       | Identify St       | r <mark>eam System &amp; Create Wate</mark> r Distri | ct                                  |                   |  |  |
| 11 | Establish Water Master w/<br>Funding from District                             | 80 days  | 1/2/2004   | 4/22/2004                               | 0%         |                   |                                                      | Establish Water Master              | w/ Funding fron   |  |  |
| 12 | Develop & Adopt Rules &<br>Regulations for Administration                      | 149 days | 6/27/2003  | 1/30/2004                               | 30%        |                   | Develop & Adopt Rules & Regula                       | tions for Administration            |                   |  |  |
| 13 | Install Measuring & Metering<br>Devices as Needed                              | 160 days | 4/23/2004  | 12/2/2004                               | 0%         |                   |                                                      |                                     | Install Measurin  |  |  |
| 14 | Begin Administering Stream<br>System as Required                               | 1 day    | 12/3/2004  | 12/3/2004                               | 0%         |                   |                                                      |                                     |                   |  |  |
| 15 | Rio Bonito/Rio Hondo                                                           | 321 days | 1/2/2004   | 3/25/2005                               | 3%         |                   | Rio Bonito/Rio Ho                                    | ndo 🛡                               |                   |  |  |
| 16 | Develop Plan for Establishing a<br>Water District & Water Master<br>(Template) | 10 days  | 1/2/2004   | 1/15/2004                               | 50%        |                   |                                                      | Pevelop Plan for Establ             | lishing a Water D |  |  |
| 17 | Identify Stream System & Create<br>Water District                              | 80 days  | 1/2/2004   | 4/22/2004                               | 10%        |                   |                                                      | Identify Stream System              | & Create Water    |  |  |
| 18 | Establish Water Master w/<br>Funding from District                             | 80 days  | 4/23/2004  | 8/12/2004                               | 0%         |                   |                                                      |                                     | Establish Water   |  |  |
| 19 | Develop & Adopt Rules &<br>Regulations for Administration                      | 80 days  | 1/16/2004  | 5/6/2004                                | 0%         |                   |                                                      | Develop & Adopt Ru                  | les & Regulation  |  |  |
| 20 | Install Measuring & Metering<br>Devices as Needed                              | 160 days | 8/13/2004  | 3/24/2005                               | 0%         |                   |                                                      |                                     |                   |  |  |
| 21 | Begin Administering Stream<br>System as Required                               | 1 day    | 3/25/2005  | 3/25/2005                               | 0%         |                   |                                                      |                                     |                   |  |  |
| 22 | Rio Penasco                                                                    | 321 days | 1/2/2004   | 3/25/2005                               | 3%         |                   | Rio Pena                                             | sco 🛡                               |                   |  |  |
| 23 | Develop Plan for Establishing a<br>Water District & Water Master<br>(Template) | 10 days  | 1/2/2004   | 1/15/2004                               | 50%        |                   |                                                      | Pevelop Plan for Establ             | lishing a Water I |  |  |
| 24 | Identify Stream System & Create<br>Water District                              | 80 days  | 1/2/2004   | 4/22/2004                               | 10%        |                   |                                                      | Identify Stream System              | & Create Water    |  |  |
| 25 | Establish Water Master w/<br>Funding from District                             | 80 days  | 4/23/2004  | 8/12/2004                               | 0%         |                   |                                                      |                                     | Establish Water   |  |  |
| 26 | Develop & Adopt Rules &<br>Regulations for Administration                      | 80 days  | 1/16/2004  | 5/6/2004                                | 0%         |                   |                                                      | Develop & Adopt Ru                  | les & Regulatior  |  |  |
| 27 | Install Measuring & Metering<br>Devices as Needed                              | 160 days | 8/13/2004  | 3/24/2005                               | 0%         |                   |                                                      |                                     |                   |  |  |
| 28 | Begin Administering Stream<br>System as Required                               | 1 day    | 3/25/2005  | 3/25/2005                               | 0%         |                   |                                                      |                                     |                   |  |  |

## Active Water Resource Management (AWRM)

| ID | Task Name                                                                      | Duration | Start      | Finish     | % Complete | 003 2004   1st Half 2nd Half 1st Half    |
|----|--------------------------------------------------------------------------------|----------|------------|------------|------------|------------------------------------------|
| 29 | Upper Rio Grande River Basin                                                   | 321 days | 1/2/2004   | 3/25/2005  | 3%         | Upper Rio Grande River Basin             |
| 30 | Nambe-Pojoaque-Tesuque (N-P-T)                                                 | 321 days | 1/2/2004   | 3/25/2005  | 3%         | Nambe-Pojoaque-Tesuque (N-P-T)           |
| 31 | Develop Plan for Establishing a<br>Water District & Water Master<br>(Template) | 10 days  | 1/2/2004   | 1/15/2004  | 50%        | Pevelop Plan for Establishing a Water Di |
| 32 | Identify Stream System & Create<br>Water District                              | 80 days  | 1/2/2004   | 4/22/2004  | 10%        | Lidentify Stream System & Create Water D |
| 33 | Establish Water Master w/<br>Funding from District                             | 80 days  | 4/23/2004  | 8/12/2004  | 0%         | Establish Water                          |
| 34 | Develop & Adopt Rules &<br>Regulations for Administration                      | 80 days  | 1/16/2004  | 5/6/2004   | 0%         | Develop & Adopt Rules & Regulations      |
| 35 | Install Measuring & Metering<br>Devices as Needed                              | 160 days | 8/13/2004  | 3/24/2005  | 0%         |                                          |
| 36 | Begin Administering Stream<br>System as Required                               | 1 day    | 3/25/2005  | 3/25/2005  | 0%         |                                          |
| 37 | Rio Chama                                                                      | 321 days | 1/2/2004   | 3/25/2005  | 3%         | Rio Chama                                |
| 38 | Develop Plan for Establishing a<br>Water District & Water Master<br>(Template) | 10 days  | 1/2/2004   | 1/15/2004  | 50%        | Pevelop Plan for Establishing a Water Di |
| 39 | Identify Stream System & Create<br>Water District                              | 80 days  | 1/2/2004   | 4/22/2004  | 10%        | A Create Water D                         |
| 40 | Establish Water Master w/<br>Funding from District                             | 80 days  | 4/23/2004  | 8/12/2004  | 0%         | Establish Water                          |
| 41 | Develop & Adopt Rules &<br>Regulations for Administration                      | 80 days  | 1/16/2004  | 5/6/2004   | 0%         | Develop & Adopt Rules & Regulations      |
| 42 | Install Measuring & Metering<br>Devices as Needed                              | 160 days | 8/13/2004  | 3/24/2005  | 0%         |                                          |
| 43 | Begin Administering Stream<br>System as Required                               | 1 day    | 3/25/2005  | 3/25/2005  | 0%         |                                          |
| 44 | San Juan River Basin                                                           | 251 days | 1/2/2004   | 12/17/2004 | 38%        | San Juan River Basin                     |
| 45 | Animas & La Plata Rivers                                                       | 251 days | 1/2/2004   | 12/17/2004 | 38%        | Animas & La Plata Rivers                 |
| 46 | Develop Plan for Establishing a<br>Water District & Water Master<br>(Template) | 10 days  | 1/2/2004   | 1/15/2004  | 50%        | Pevelop Plan for Establishing a Water D  |
| 47 | Identify Stream System & Create<br>Water District                              | 80 days  | 1/2/2004   | 4/22/2004  | 10%        | Lidentify Stream System & Create Water I |
| 48 | Establish Water Master w/<br>Funding from District                             | 80 days  | 4/23/2004  | 8/12/2004  | 0%         | Establish Water                          |
| 49 | Develop & Adopt Rules &<br>Regulations for Administration                      | 80 days  | 1/16/2004  | 5/6/2004   | 0%         | Develop & Adopt Rules & Regulations      |
| 50 | Install Measuring & Metering<br>Devices as Needed                              | 160 days | 5/7/2004   | 12/16/2004 | 90%        | Install Measu                            |
| 51 | Begin Administering Stream<br>System as Required                               | 1 day    | 12/17/2004 | 12/17/2004 | 0%         |                                          |
| 52 | Lower Rio Grande River Basin                                                   | 321 days | 1/2/2004   | 3/25/2005  | 3%         | Lower Rio Grande River Basin             |
| 53 | Develop Plan for Establishing a Water<br>District & Water Master (Template)    | 10 days  | 1/2/2004   | 1/15/2004  | 50%        | Develop Plan for Establishing a Water D  |
| 54 | Identify Stream System & Create<br>Water District                              | 80 days  | 1/2/2004   | 4/22/2004  | 10%        | A Create Water                           |
| 55 | Establish Water Master w/ Funding<br>from District                             | 80 days  | 4/23/2004  | 8/12/2004  | 0%         | Establish Water                          |
| 56 | Develop & Adopt Rules & Regulations<br>for Administration                      | 80 days  | 1/16/2004  | 5/6/2004   | 0%         | Develop & Adopt Rules & Regulation       |
| 57 | Install Measuring & Metering Devices<br>as Needed                              | 160 days | 8/13/2004  | 3/24/2005  | 0%         |                                          |
| 58 | Begin Administering Stream System                                              | 1 day    | 3/25/2005  | 3/25/2005  | 0%         |                                          |
| 58 | Begin Administering Stream System<br>as Required                               | 1 day    | 3/25/2005  | 3/25/2005  | 0%         |                                          |
|    | Task                                                                           |          |            | Milestone  | •          | Rolled Up Task Rolled Up Progress        |
|    | WRPA Progress Progress                                                         |          |            | Summary    |            | Rolled Up Milestone Split Project Summar |
|    |                                                                                |          |            |            | •          |                                          |

P:040078\FPE\Schedule\AWRM 120303.mpp

Page 2

|    |                                                                                |          |           |           |            | 2003     |                     | 2004                                |
|----|--------------------------------------------------------------------------------|----------|-----------|-----------|------------|----------|---------------------|-------------------------------------|
| ID | Task Name                                                                      | Duration | Start     | Finish    | % Complete | 1st Half | 2nd Half            | 1st Half                            |
| 59 | Mimbres River Basin                                                            | 321 days | 1/2/2004  | 3/25/2005 | 3%         |          | Mimbres River Basi  | n 🖤                                 |
| 60 | Develop Plan for Establishing a Water<br>District & Water Master (Template)    | 10 days  | 1/2/2004  | 1/15/2004 | 50%        |          |                     | Develop Plan for Establishing a Wat |
| 61 | Identify Stream System & Create<br>Water District                              | 80 days  | 1/2/2004  | 4/22/2004 | 10%        |          |                     | Identify Stream System & Create Wa  |
| 62 | Establish Water Master w/ Funding<br>from District                             | 80 days  | 4/23/2004 | 8/12/2004 | 0%         |          |                     | Establish W                         |
| 63 | Develop & Adopt Rules & Regulations<br>for Administration                      | 80 days  | 1/16/2004 | 5/6/2004  | 0%         |          |                     | Develop & Adopt Rules & Regula      |
| 64 | Install Measuring & Metering Devices<br>as Needed                              | 160 days | 8/13/2004 | 3/24/2005 | 0%         |          |                     |                                     |
| 65 | Begin Administering Stream System<br>as Required                               | 1 day    | 3/25/2005 | 3/25/2005 | 0%         |          |                     |                                     |
| 66 | Canadian River Basin                                                           | 321 days | 1/2/2004  | 3/25/2005 | 3%         |          | Canadian River Basi | n 🤟                                 |
| 67 | Mora River                                                                     | 321 days | 1/2/2004  | 3/25/2005 | 3%         |          | Mora Rive           | r 🛡                                 |
| 68 | Develop Plan for Establishing a<br>Water District & Water Master<br>(Template) | 10 days  | 1/2/2004  | 1/15/2004 | 50%        |          |                     | Develop Plan for Establishing a Wa  |
| 69 | Identify Stream System & Create<br>Water District                              | 80 days  | 1/2/2004  | 4/22/2004 | 10%        |          |                     | Identify Stream System & Create W   |
| 70 | Establish Water Master w/<br>Funding from District                             | 80 days  | 4/23/2004 | 8/12/2004 | 0%         |          |                     | Establish V                         |
| 71 | Develop & Adopt Rules &<br>Regulations for Administration                      | 80 days  | 1/16/2004 | 5/6/2004  | 0%         |          |                     | Develop & Adopt Rules & Regul       |
| 72 | Install Measuring & Metering<br>Devices as Needed                              | 160 days | 8/13/2004 | 3/24/2005 | 0%         |          |                     |                                     |
| 73 | Begin Administering Stream<br>System as Required                               | 1 day    | 3/25/2005 | 3/25/2005 | 0%         |          |                     |                                     |