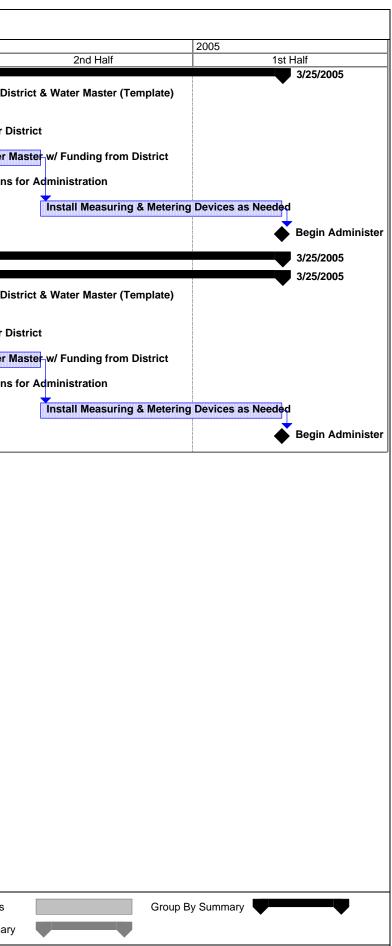

P:040078\FPE\Schedule\AWRM 120303.mpp

Page 2

|    |                                                                                |          |           |           |            | 2003     |                     | 2004                                |
|----|--------------------------------------------------------------------------------|----------|-----------|-----------|------------|----------|---------------------|-------------------------------------|
| ID | Task Name                                                                      | Duration | Start     | Finish    | % Complete | 1st Half | 2nd Half            | 1st Half                            |
| 59 | Mimbres River Basin                                                            | 321 days | 1/2/2004  | 3/25/2005 | 3%         |          | Mimbres River Basi  | n 🖤                                 |
| 60 | Develop Plan for Establishing a Water<br>District & Water Master (Template)    | 10 days  | 1/2/2004  | 1/15/2004 | 50%        |          |                     | Develop Plan for Establishing a Wat |
| 61 | Identify Stream System & Create<br>Water District                              | 80 days  | 1/2/2004  | 4/22/2004 | 10%        |          |                     | Identify Stream System & Create Wa  |
| 62 | Establish Water Master w/ Funding<br>from District                             | 80 days  | 4/23/2004 | 8/12/2004 | 0%         |          |                     | Establish W                         |
| 63 | Develop & Adopt Rules & Regulations<br>for Administration                      | 80 days  | 1/16/2004 | 5/6/2004  | 0%         |          |                     | Develop & Adopt Rules & Regula      |
| 64 | Install Measuring & Metering Devices<br>as Needed                              | 160 days | 8/13/2004 | 3/24/2005 | 0%         |          |                     |                                     |
| 65 | Begin Administering Stream System<br>as Required                               | 1 day    | 3/25/2005 | 3/25/2005 | 0%         |          |                     |                                     |
| 66 | Canadian River Basin                                                           | 321 days | 1/2/2004  | 3/25/2005 | 3%         |          | Canadian River Basi | n 🤟                                 |
| 67 | Mora River                                                                     | 321 days | 1/2/2004  | 3/25/2005 | 3%         |          | Mora Rive           | r 🛡                                 |
| 68 | Develop Plan for Establishing a<br>Water District & Water Master<br>(Template) | 10 days  | 1/2/2004  | 1/15/2004 | 50%        |          |                     | Develop Plan for Establishing a Wa  |
| 69 | Identify Stream System & Create<br>Water District                              | 80 days  | 1/2/2004  | 4/22/2004 | 10%        |          |                     | Identify Stream System & Create W   |
| 70 | Establish Water Master w/<br>Funding from District                             | 80 days  | 4/23/2004 | 8/12/2004 | 0%         |          |                     | Establish V                         |
| 71 | Develop & Adopt Rules &<br>Regulations for Administration                      | 80 days  | 1/16/2004 | 5/6/2004  | 0%         |          |                     | Develop & Adopt Rules & Regul       |
| 72 | Install Measuring & Metering<br>Devices as Needed                              | 160 days | 8/13/2004 | 3/24/2005 | 0%         |          |                     |                                     |
| 73 | Begin Administering Stream<br>System as Required                               | 1 day    | 3/25/2005 | 3/25/2005 | 0%         |          |                     |                                     |