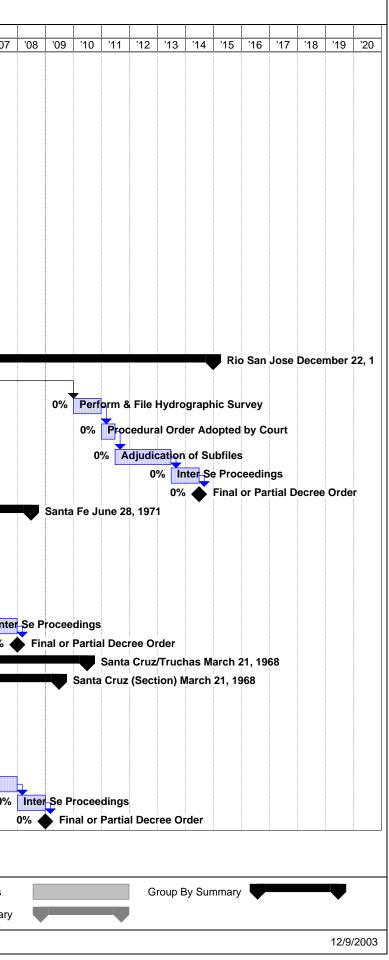

P:040078\FPE\SchedulesAdjudicationrev 120903.mpp

Page 6

| ID  | Task Name                                       | Duration  | Finish     | % Complete | 84 '85 '86 '87 '88 '89 '90 '91 '92 '93 '94 '95 '96 '97 '98 '99 '00 '01 '02 '03 | '04 '05 '06 '07 |
|-----|-------------------------------------------------|-----------|------------|------------|--------------------------------------------------------------------------------|-----------------|
| 195 | Rio Chama - Section 4 March 5,<br>1969          | 27.25 mo  | 3/3/1986   | 100%       | Rio Chama - Section 4 March 5, 1969                                            |                 |
| 196 | Adjudication Filed in Federal or<br>State Court | 0 mo      | 1/31/1984  | 100%       | Adjudication Filed in Federal or State Court                                   |                 |
| 197 | Perform & File Hydrographic<br>Survey           | 11.92 mo  | 12/31/1984 | 100%       | Perform & File Hydrographic Survey                                             |                 |
| 198 | Procedural Order Adopted by<br>Court            | 1.1 mo    | 1/31/1985  | 100%       | 0% Procedural Order Adopted by Court                                           |                 |
| 199 | Adjudication of Subfiles                        | 11.9 mo   | 12/31/1985 | 100%       | 10% Adjudication of Subfiles                                                   |                 |
| 200 | Inter Se Proceedings                            | 2.1 mo    | 2/28/1986  | 100%       | 100% Inter Se Proceedings                                                      |                 |
| 201 | Final or Partial Decree Order                   | 1 day     | 3/3/1986   | 100%       | 100% Final or Partial Decree Order                                             |                 |
| 202 | Rio Chama - Section 5 March 5,<br>1969          | 317.05 mo | 6/30/2008  | 91%        |                                                                                |                 |
| 203 | Adjudication Filed in Federal or<br>State Court | 0 mo      | 1/31/1984  | 100%       | Adjudication Filed in Federal or State Court                                   |                 |
| 204 | Perform & File Hydrographic<br>Survey           | 208.2 mo  | 1/14/2000  | 100%       | Perform & File Hydrographic Survey                                             |                 |
| 205 | Procedural Order Adopted by<br>Court            | 3.2 mo    | 4/28/2000  | 100%       | 100% Procedural Order Ado                                                      | pted by Court   |
| 206 | Adjudication of Subfiles                        | 84.55 mo  | 12/28/2006 | 90%        | 90% Adjudication of Sub                                                        | files           |
| 207 | Inter Se Proceedings                            | 12.75 mo  | 12/31/2007 | 0%         |                                                                                | 0% Inte         |
| 208 | Final or Partial Decree Order                   | 6.4 mo    | 6/30/2008  | 0%         |                                                                                | 0%              |
| 209 | Rio Chama - Section 6 March 5,<br>1969          | 27.25 mo  | 3/3/1986   | 100%       | Rio Chama - Section 6 March 5, 1969                                            |                 |
| 210 | Adjudication Filed in Federal or<br>State Court | 0 mo      | 1/31/1984  | 100%       | Adjudication Filed in Federal or State Court                                   |                 |
| 211 | Perform & File Hydrographic<br>Survey           | 11.95 mo  | 12/31/1984 | 100%       | Perform & File Hydrographic Survey                                             |                 |
| 212 | Procedural Order Adopted by<br>Court            | 1.1 mo    | 1/31/1985  | 100%       | 0% Procedural Order Adopted by Court                                           |                 |
| 213 | Adjudication of Subfiles                        | 11.9 mo   | 12/31/1985 | 100%       | 10% Adjudication of Subfiles                                                   |                 |
| 214 | Inter Se Proceedings                            | 2.1 mo    | 2/28/1986  | 100%       | 100% Inter Se Proceedings                                                      |                 |
| 215 | Final or Partial Decree Order                   | 1 day     | 3/3/1986   | 100%       | 100% 🍑 Final or Partial Decree Order                                           |                 |
| 216 | Rio Chama - Section 7 March 5,<br>1969          | 342.55 mo | 6/30/2010  | 62%        |                                                                                |                 |
| 217 | Adjudication Filed in Federal or<br>State Court | 0 mo      | 1/31/1984  | 100%       | Adjudication Filed in Federal or State Court                                   |                 |
| 218 | Perform & File Hydrographic<br>Survey           | 70.4 mo   | 9/30/2003  | 100%       | 100% Perform & File Hydrographic Su                                            | ırvey           |
| 219 | Procedural Order Adopted by<br>Court            | 12.85 mo  | 11/19/2002 |            |                                                                                |                 |
| 220 | Adjudication of Subfiles                        | 86.25 mo  | 12/31/2008 | 40%        | 40% Adjudic ti                                                                 | ion of Subfiles |
| 221 | Inter Se Proceedings                            | 12.75 mo  | 12/31/2009 | 0%         |                                                                                |                 |
| 222 | Final or Partial Decree Order                   | 6.35 mo   | 6/30/2010  | 0%         |                                                                                |                 |
| 223 | Rio Chama - Section 8 March 5, 1969             | 27.25 mo  | 3/3/1986   | 100%       | Rio Chama - Section 8 March 5, 1969                                            |                 |
| 224 | Adjudication Filed in Federal or<br>State Court | 0 mo      | 1/31/1984  | 100%       | Adjudication Filed in Federal or State Court                                   |                 |
| 225 | Perform & File Hydrographic<br>Survey           | 11.9 mo   | 12/28/1984 | 100%       | Perform & File Hydrographic Survey                                             |                 |
| 226 | Procedural Order Adopted by<br>Court            | 1.05 mo   | 1/30/1985  | 100%       | 0% Procedural Order Adopted by Court                                           |                 |
| 227 | Adjudication of Subfiles                        | 11.9 mo   | 12/31/1985 | 100%       | 00% Adjudication of Subfiles                                                   |                 |
| 228 | Inter Se Proceedings                            | 2.1 mo    | 2/28/1986  | 100%       | 100% Inter Se Proceedings                                                      |                 |
| 229 | Final or Partial Decree Order                   | 1 day     | 3/3/1986   | 100%       | 100% 🍑 Final or Partial Decree Order                                           |                 |
|     |                                                 |           |            |            |                                                                                |                 |
|     | Adjudicationrev                                 |           |            | Milestone  | Rolled Up Task     Rolled Up Progress                                          | External Tasks  |
|     | 2/9/2003 Progress                               |           |            | Summary    | Rolled Up Milestone 🚫 Split                                                    | Project Summary |