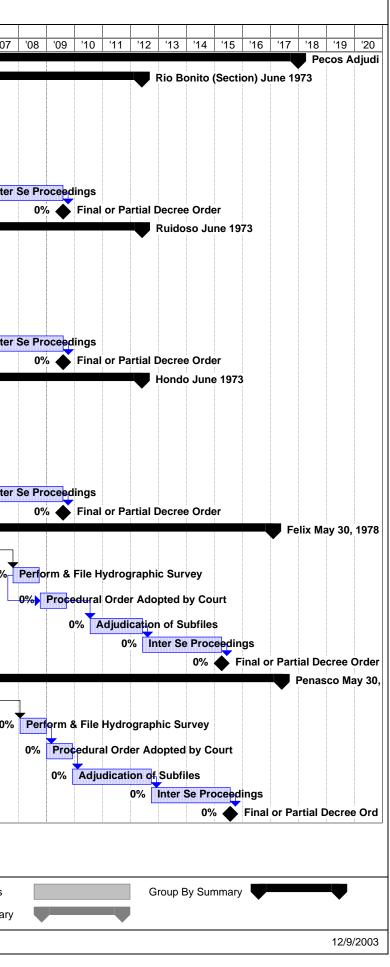

| ID | Task Name                                                          | Duration  | Finish     | % Complete | '84 '8 | 5 '86     | '87     | '88    | 89 '90    | ) '91  | '92     | 2 '9   | 3 '94              | 95    | '96 | '97 | '98 ' | 99 | '00 | '01      | '02                  | '03         | '04    | '05           | '06 '07           |
|----|--------------------------------------------------------------------|-----------|------------|------------|--------|-----------|---------|--------|-----------|--------|---------|--------|--------------------|-------|-----|-----|-------|----|-----|----------|----------------------|-------------|--------|---------------|-------------------|
| 37 | Black River May 30, 1978                                           | 436.2 mo  | 9/12/2017  | 0%         |        |           |         |        |           |        |         |        |                    |       |     |     |       |    |     | <b>F</b> |                      | -           |        | <b>F</b>      |                   |
| 38 | Adjudication Filed in Federal or<br>State Court (Finished 5/30/78) | 0 mo      | 1/2/1984   | 100%       | Adjud  | ication I | Filed i | n Fede | ral or St | ate Co | ourt (l | Finisl | ned 5/3            | 0/78) |     |     |       |    |     |          |                      |             | ור     |               |                   |
| 39 | Perform & File Hydrographic Survey                                 | 12 mo     | 5/30/2005  | 0%         |        |           |         |        |           |        |         |        |                    |       |     |     |       |    |     |          |                      | 0)          | 6 Pe   | <b>rfo</b> rm | & File H          |
| 40 | Procedural Order Adopted by Court                                  | 12 mo     | 5/4/2006   | 0%         |        |           |         |        |           |        |         |        |                    |       |     |     |       |    |     |          |                      | rannannann  | 0%     | , Pr          | ocedural          |
| 41 | Adjudication of Subfiles                                           | 12 mo     | 4/13/2007  | 0%         |        |           |         |        |           |        |         |        |                    |       |     |     |       |    |     |          |                      | mmmm        |        | 0%            | Adjudi            |
| 42 | Inter Se Proceedings                                               | 24 mo     | 4/15/2009  | 0%         |        |           |         |        |           |        |         |        |                    |       |     |     |       |    |     |          |                      | mmmm        |        |               | 0%                |
| 43 | Final or Partial Decree Order                                      | 108 mo    | 9/12/2017  | 0%         |        |           |         |        |           |        |         |        |                    |       |     |     |       |    |     |          |                      | mannan      |        |               |                   |
| 44 | Carlsbad Underground Basin (CUB)<br>May 30, 1978                   | 435.35 mo | 8/18/2017  | 0%         |        |           |         |        |           |        |         |        |                    |       |     |     |       |    |     |          |                      |             |        |               |                   |
| 45 | Adjudication Filed in Federal or<br>State Court (Finished 5/30/78) | 0 mo      | 1/2/1984   | 100%       | Adjud  | ication I | Filed i | n Fede | ral or Si | ate Co | ourt (l | Finisl | <del>ned 5/3</del> | 0/78) |     |     |       |    |     |          |                      | minim       |        |               |                   |
| 46 | Perform & File Hydrographic Survey                                 | 12 mo     | 5/6/2007   | 0%         |        |           |         |        |           |        |         |        |                    |       |     |     |       |    |     |          |                      | annanna ann |        | 0%            | Perfor            |
| 47 | Procedural Order Adopted by Court                                  | 12 mo     | 4/11/2008  | 0%         |        |           |         |        |           |        |         |        |                    |       |     |     |       |    |     |          |                      | Invanvanva  |        |               | 0% <mark>F</mark> |
| 48 | Adjudication of Subfiles                                           | 60 mo     | 12/24/2012 | 0%         |        |           |         |        |           |        |         |        |                    |       |     |     |       |    |     |          |                      | mmmm        |        |               | 0                 |
| 49 | Inter Se Proceedings                                               | 36 mo     | 10/16/2015 | 0%         |        |           |         |        |           |        |         |        |                    |       |     |     |       |    |     |          |                      | mannaa      |        |               |                   |
| 50 | Final or Partial Decree Order                                      | 24 mo     | 8/18/2017  | 0%         |        |           |         |        |           |        |         |        |                    |       |     |     |       |    |     |          |                      | mannan      |        |               |                   |
| 51 | Carlsbad Irrigation District (CID) May 30, 1978                    | 440.15 mo | 12/31/2017 | 10%        |        |           |         |        |           |        |         |        |                    |       |     |     |       |    |     |          |                      |             |        |               |                   |
| 52 | Carlsbad Irrigation District (CID) -<br>Section 1 May 30, 1978     | 435.75 mo | 8/30/2017  | 14%        |        |           |         |        |           |        |         |        |                    |       |     |     |       |    |     |          |                      |             |        |               |                   |
| 53 | Adjudication Filed in Federal or<br>State Court (Finished 5/30/78) | 0 mo      | 1/2/1984   | 100%       | Adjud  | ication I | Filed i | n Fede | ral or St | ate Co | ourt (l | Finisl | ned 5/3            | 0/78) |     |     |       |    |     |          |                      | mmmm        |        |               |                   |
| 54 | Perform & File Hydrographic<br>Survey                              | 12 mo     | 8/15/2002  | 100%       |        |           |         |        |           |        |         |        |                    |       |     |     |       |    | 100 | %        | <mark>erf</mark> orn | n & F       | ile Hy | drogr         | aphic Su          |
| 55 | Procedural Order Adopted by<br>Court                               | 12 mo     | 2/21/2003  | 100%       |        |           |         |        |           |        |         |        |                    |       |     |     |       |    | 1   | 100%)    | Proc                 | edur        | al Oro | ler Ac        | lopted by         |
| 56 | Adjudication of Subfiles                                           | 48 mo     | 5/16/2007  | 10%        |        |           |         |        |           |        |         |        |                    |       |     |     |       |    |     |          | 10%                  | Adju        | Idicat | ion of        | Subfiles          |
| 57 | Inter Se Proceedings                                               | 36 mo     | 3/12/2010  | 0%         |        |           |         |        |           |        |         |        |                    |       |     |     |       |    |     |          |                      | mmmm        |        |               | 0% 🚺              |
| 58 | Final or Partial Decree Order                                      | 96 mo     | 8/30/2017  | 0%         |        |           |         |        |           |        |         |        |                    |       |     |     |       |    |     |          |                      | annana      |        |               |                   |
| 59 | Carlsbad Irrigation District (CID) -<br>Section 2 May 30, 1978     | 430.15 mo | 3/27/2017  | 16%        |        |           |         |        |           |        |         |        |                    |       |     |     |       |    |     |          |                      |             |        |               |                   |
| 60 | Adjudication Filed in Federal or<br>State Court (Finished 5/30/78) | 0 mo      | 1/2/1984   |            | Adjud  | ication I | Filed i | n Fede | ral or St | ate Co | ourt (l | Finisl | ned 5/3            | 0/78) |     |     |       |    |     |          | -                    | mannann     |        |               |                   |
| 61 | Perform & File Hydrographic<br>Survey                              | 12 mo     | 1/10/2003  | 100%       |        |           |         |        |           |        |         |        |                    |       |     |     |       |    |     |          |                      |             |        |               | graphic S         |
| 62 | Procedural Order Adopted by<br>Court                               | 12 mo     | 2/21/2003  | 100%       |        |           |         |        |           |        |         |        |                    |       |     |     |       |    | 1   | 100%     | Proc                 | edur        | al Oro | ler Ac        | lopted by         |
| 63 | Adjudication of Subfiles                                           | 60 mo     | 11/14/2007 | 15%        |        |           |         |        |           |        |         |        |                    |       |     |     |       |    |     |          | 15%                  | Adju        | Idicat | ion of        | Subfiles          |
| 64 | Inter Se Proceedings                                               | 36 mo     | 9/9/2010   | 0%         |        |           |         |        |           |        |         |        |                    |       |     |     |       |    |     |          |                      | rannann     |        |               | 0%                |
| 65 | Final or Partial Decree Order                                      | 84 mo     | 3/27/2017  | 0%         |        |           |         |        |           |        |         |        |                    |       |     |     |       |    |     |          |                      |             |        |               |                   |

| ID     | Task Name                                                            | Duration  | Finish     | % Complete | '84  | '85     | '86 '8     | 7 '88   | '89      | '90        | '91     | '92     | '93        | '94 '9  | 95 '9    | 6 '97 | 7 9     | 8 '99   | ) '00  | '01 | '02 | '03       | '04                   | '05    | '06 '0     |
|--------|----------------------------------------------------------------------|-----------|------------|------------|------|---------|------------|---------|----------|------------|---------|---------|------------|---------|----------|-------|---------|---------|--------|-----|-----|-----------|-----------------------|--------|------------|
| 66     | Carlsbad Irrigation District (CID) -<br>Section 3 May 30, 1978       | 432.5 mo  | 5/31/2017  | 0%         |      |         |            |         |          |            |         |         |            |         |          |       |         |         |        |     |     |           |                       |        |            |
| 67     | Adjudication Filed in Federal or<br>State Court (Finished 5/30/78)   | 0 mo      | 1/2/1984   | 100%       | -Ac  | djudica | tion File  | d in Fe | deral    | or State   | Cour    | t (Fini | ished      | 5/30/78 | <b>)</b> |       |         |         |        |     |     |           |                       |        |            |
| 68     | Perform & File Hydrographic<br>Survey                                | 12 mo     | 8/4/2008   | 0%         | •    |         |            |         |          |            |         |         |            |         |          |       |         |         |        |     |     |           |                       |        | 0%         |
| 69     | Procedural Order Adopted by<br>Court                                 | 12 mo     | 12/31/2008 | 0%         | •    |         |            |         |          |            |         |         |            |         |          |       |         |         |        |     |     |           |                       |        | 0          |
| 70     | Adjudication of Subfiles                                             | 48 mo     | 10/2/2012  | 0%         | -    |         |            |         |          |            |         |         |            |         |          |       |         |         |        |     |     |           |                       |        |            |
| 71     | Inter Se Proceedings                                                 | 36 mo     | 7/29/2015  | 0%         | -    |         |            |         |          |            |         |         |            |         |          |       |         |         |        |     |     |           |                       |        |            |
| 72     | Final or Partial Decree Order                                        | 24 mo     | 5/31/2017  | 0%         | -    |         |            |         |          |            |         |         |            |         |          |       |         |         |        |     |     |           |                       |        |            |
| 73     | Carlsbad Irrigation District (CID) -<br>Section 4 May 30, 1978       | 440.15 mo | 12/31/2017 | 6%         |      |         |            |         |          |            |         |         |            |         |          |       |         |         |        |     |     |           |                       |        |            |
| 74     | Adjudication Filed in Federal or<br>State Court (Finished 5/30/78)   | 0 mo      | 1/2/1984   | 100%       | - Ac | djudica | tion File  | d in Fe | deral    | or State   | Cour    | t (Fini | ished      | 5/30/78 | \$)      |       |         |         |        |     |     |           |                       |        |            |
| 75     | Perform & File Hydrographic<br>Survey                                | 12 mo     | 2/2/2004   | 90%        | •    |         |            |         |          |            |         |         |            |         |          |       |         |         |        |     | 90% | Pe        | f <mark>or</mark> m ( | & File | Hydrogr    |
| 76     | Procedural Order Adopted by<br>Court                                 | 12 mo     | 11/4/2004  | 0%         | •    |         |            |         |          |            |         |         |            |         |          |       |         |         |        |     |     | <b>0%</b> | Proc                  | edura  | al Order A |
| 77     | Adjudication of Subfiles                                             | 48 mo     | 8/5/2008   | 0%         | -    |         |            |         |          |            |         |         |            |         |          |       |         |         |        |     |     |           | 0%                    | Adjud  | dication   |
| 78     | Inter Se Proceedings                                                 | 48 mo     | 5/9/2012   | 0%         | -    |         |            |         |          |            |         |         |            |         |          |       |         |         |        |     |     |           |                       |        |            |
| 79     | Final or Partial Decree Order                                        | 72 mo     | 12/31/2017 | 0%         | -    |         |            |         |          |            |         |         |            |         |          |       |         |         |        |     |     |           |                       |        |            |
| 80     | Roswell Artesian Basin (RAB) April 9,<br>1956                        | 429.6 mo  | 3/10/2017  | 6%         |      |         |            |         |          |            |         |         |            |         |          |       |         |         |        |     |     |           |                       |        |            |
| 81     | Adjudication Filed in Federal or<br>State Court (Finished 4/9/56)    | 0 mo      | 1/2/1984   | 100%       | A    | djudica | ation File | d in Fe | deral    | or State   | Cour    | t (Fini | ished      | 4/9/56) |          |       |         |         |        |     |     |           |                       |        |            |
| 82     | Perform & File Hydrographic Survey<br>(Finished 12/31/60)            | 0 mo      | 1/2/1984   | 100%       | Pe   | erform  | & File H   | ydrogra | aphic \$ | Survey (   | (Finisl | hed 1   | 2/31/6     | D)      |          |       |         |         |        |     |     |           |                       |        |            |
| 83     | Procedural Order Adopted by Court                                    | 12 mo     | 1/30/2004  | 85%        | ·    |         |            |         |          |            |         |         |            |         |          |       |         |         |        |     | 85% | Pro       | cedur                 | al Oro | der Adop   |
| 84     | Adjudication of Subfiles                                             | 72 mo     | 9/14/2009  | 0%         | -    |         |            |         |          |            |         |         |            |         |          |       |         |         |        |     |     | 0%        | Adj                   | udicat | tion of Su |
| 85     | Inter Se Proceedings                                                 | 72 mo     | 5/8/2015   | 0%         | -    |         |            |         |          |            |         |         |            |         |          |       |         |         |        |     |     |           |                       |        |            |
| 86     | Final or Partial Decree Order                                        | 24 mo     | 3/10/2017  | 0%         | -    |         |            |         |          |            |         |         |            |         |          |       |         |         |        |     |     |           |                       |        |            |
| 87     | Ft. Sumner May 30, 1978                                              | 433.35 mo | 6/23/2017  | 0%         |      |         |            |         |          |            |         |         |            |         |          |       |         |         |        |     |     |           |                       |        |            |
| 88     | Adjudication Filed in Federal or<br>State Court (Finished 5/30/78)   | 0 mo      | 1/2/1984   | 100%       | -Ac  | djudica | tion File  | d in Fe | deral    | or State   | Cour    | t (Fini | ished      | 5/30/78 | »——      |       |         |         |        |     |     |           |                       |        |            |
| 89     | Perform & File Hydrographic Survey                                   | 12 mo     | 12/31/2009 | 0%         | •    |         |            |         |          |            |         |         |            |         |          |       |         |         |        |     |     |           |                       |        |            |
| 90     | Procedural Order Adopted by Court                                    | 12 mo     | 12/8/2010  | 0%         | •    |         |            |         |          |            |         |         |            |         |          |       |         |         |        |     |     |           |                       |        |            |
| 91     | Adjudication of Subfiles                                             | 36 mo     | 10/2/2013  | 0%         | '    |         |            |         |          |            |         |         |            |         |          |       |         |         |        |     |     |           |                       |        |            |
| 92     | Inter Se Proceedings                                                 | 24 mo     | 8/21/2015  | 0%         |      |         |            |         |          |            |         |         |            |         |          |       |         |         |        |     |     |           |                       |        |            |
| 93     | Final or Partial Decree Order                                        | 24 mo     | 6/23/2017  | 0%         |      |         |            |         |          |            |         |         |            |         |          |       |         |         |        |     |     |           |                       |        |            |
| 94     | Santa Rosa May 30, 1978                                              | 433.35 mo | 6/23/2017  | 0%         |      |         |            |         |          |            |         |         |            |         |          |       |         |         |        |     |     |           |                       |        |            |
| 95     | Adjudication Filed in Federal or                                     | 0 mo      | 1/2/1984   | 100%       | - Ac | djudica | tion File  | d in Fe | deral    | or State   | Cour    | t (Fini | ished      | 5/30/78 | s)       |       |         |         |        |     |     |           |                       |        |            |
| 96     | State Court (Finished 5/30/78)<br>Perform & File Hydrographic Survey | 12 mo     | 12/31/2009 | 0%         | -    |         |            |         |          |            |         |         |            |         |          |       |         |         |        |     |     |           |                       |        |            |
| 97     | Procedural Order Adopted by Court                                    | 12 mo     | 12/8/2010  | 0%         | •    |         |            |         |          |            |         |         |            |         |          |       |         |         |        |     |     |           |                       |        |            |
| 98     | Adjudication of Subfiles                                             | 36 mo     | 10/2/2013  | 0%         | -    |         |            |         |          |            |         |         |            |         |          |       |         |         |        |     |     |           |                       |        |            |
| 99     | Inter Se Proceedings                                                 | 24 mo     | 8/21/2015  | 0%         | ,    |         |            |         |          |            |         |         |            |         |          |       |         |         |        |     |     |           |                       |        |            |
| 100    | Final or Partial Decree Order                                        | 24 mo     | 6/23/2017  | 0%         | •    |         |            |         |          |            |         |         |            |         |          |       |         |         |        |     |     |           |                       |        |            |
|        |                                                                      |           |            |            |      |         |            |         |          |            |         |         |            |         |          |       |         |         |        |     |     |           |                       |        |            |
| roioat | Adjudicationrov                                                      |           |            | Milestone  |      |         |            |         | Ro       | olled Up   | Task    |         |            |         |          | Ro    | olled L | Jp Prog | ress I |     |     |           |                       | Extern | nal Tasks  |
|        | Adjudicationrev Task<br>2/9/2003 Progress                            |           |            | Summary    |      | Ţ       |            |         |          | olled Up I |         | one <   | $\Diamond$ |         |          | Sp    |         |         |        |     |     |           |                       | Projec | t Summa    |
|        | `                                                                    |           |            |            |      | •       |            | •       |          | •          |         |         | ~          |         |          |       |         |         |        |     |     |           |                       | •      |            |

| 0%<br>0% | 0%     | '10   |        | '12<br>aas (Se | '13<br>ection | '14<br>•) Maro | '15<br><b>ch 21,</b> | '16<br><b>1968</b> | '17 | '18 | '19 | '20 |
|----------|--------|-------|--------|----------------|---------------|----------------|----------------------|--------------------|-----|-----|-----|-----|
|          | 0%     | Se P  |        |                |               |                |                      |                    |     |     |     |     |
|          | 0%     | Se P  |        |                |               |                |                      |                    |     |     |     |     |
|          | 0%     | Se P  |        |                |               |                |                      |                    |     |     |     |     |
|          | 0%     | Se P  | )roc   |                |               |                |                      |                    |     |     |     |     |
|          | 0%     | Se P  | )rac   |                |               |                |                      |                    |     |     |     |     |
|          | 0%     | Se P  |        |                |               |                |                      |                    |     |     |     |     |
|          | 0%     | Se P  | Iraca- | 1              |               |                |                      |                    |     |     |     |     |
|          |        | 1 🕶   | 1      |                |               |                |                      |                    |     |     |     |     |
| Taos     | Fohru  |       |        | Partia         | I Decr        | ee Or          | der                  |                    |     |     |     |     |
|          | i ebiu | ary 4 | , 1969 |                |               |                |                      |                    |     |     |     |     |
|          |        |       |        |                |               |                |                      |                    |     |     |     |     |
|          |        |       |        |                |               |                |                      |                    |     |     |     |     |
|          |        |       |        |                |               |                |                      |                    |     |     |     |     |
|          |        |       |        |                |               |                |                      |                    |     |     |     |     |
|          |        |       |        |                |               |                |                      |                    |     |     |     |     |
| rocee    | dings  |       |        |                |               |                |                      |                    |     |     |     |     |
|          |        | 1     |        |                |               |                |                      |                    |     |     |     |     |
| nal or   | Partia |       |        |                |               |                |                      |                    |     |     |     |     |
| al or    | Partia |       |        |                |               |                |                      |                    |     |     |     |     |
|          |        |       | ree Or | rder           |               |                |                      |                    |     |     |     |     |