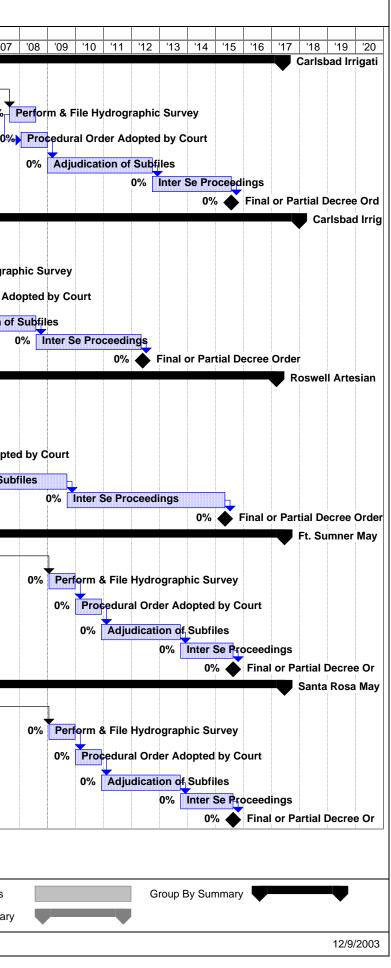

| Ro    | olled L | Jp Prog | ress I |     |     |           |                       | Extern | nal Tasks  |
|        | Adjudicationrev Task<br>2/9/2003 Progress                            |           |            | Summary    |      | Ţ       |            |         |          | olled Up I |         | one <   | $\Diamond$ |         |          | Sp    |         |         |        |     |     |           |                       | Projec | t Summa    |
|        | `                                                                    |           |            |            |      | •       |            | •       |          | •          |         |         | ~          |         |          |       |         |         |        |     |     |           |                       | •      |            |





| 137 | Fask Name                                                          | Duration  | Finish    | % Complete | '84         '85         '86         '87         '88         '89         '90         '91         '92         '93         '94         '95         '96         '97         '98         '99         '00         '01         '02         '03         '04 | 05 '06 '07     |
|-----|--------------------------------------------------------------------|-----------|-----------|------------|-----------------------------------------------------------------------------------------------------------------------------------------------------------------------------------------------------------------------------------------------------|----------------|
|     | Upper Pecos January 15, 1985