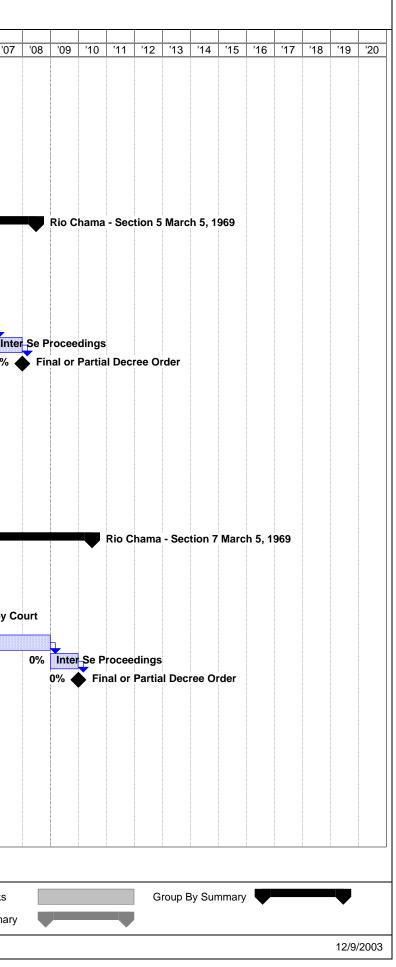

| ID  | Task Name                                       | Duration  | Finish     | % Complete | '84       '85       '86       '87       '88       '89       '90       '91       '92       '93       '94       '95       '96       '97       '98       '99       '00       '01       '02       '03       '04       '05       '06 | 06 '07 |
|-----|-------------------------------------------------|-----------|------------|------------|---------------------------------------------------------------------------------------------------------------------------------------------------------------------------------------------------------------------------------|--------|
| 165 | Upper Rio Grande Tributary Adjudications        | 400 mo    | 12/31/2014 | 78%        |                                                                                                                                                                                                                                 |        |
| 166 | Aamodt (N-P-T) (Section) April 20,<br>1966      | 329.8 mo  | 6/30/2009  | 76%        |                                                                                                                                                                                                                                 |        |
| 167 | Adjudication Filed in Federal or<br>State Court | 0 mo      | 1/31/1984  | 100%       | Adjudication Filed in Federal or State Court                                                                                                                                                                                    |        |
| 168 | Perform & File Hydrographic Survey              | 11.95 mo  | 12/31/1984 | 100%       | Perform & File Hydrographic Survey                                                                                                                                                                                              |        |
| 169 | Procedural Order Adopted by Court               | 1.1 mo    | 1/31/1985  | 100%       | 00% Procedural Order Adopted by Court                                                                                                                                                                                           |        |
| 170 | Adjudication of Subfiles                        | 297.25 mo | 12/31/2007 | 80%        | 80% Adjudication of Subfiles                                                                                                                                                                                                    |        |
| 171 | Inter Se Proceedings                            | 12.8 mo   | 12/31/2008 | 0%         |                                                                                                                                                                                                                                 | 0%     |
| 172 | Final or Partial Decree Order                   | 6.35 mo   | 6/30/2009  | 0%         |                                                                                                                                                                                                                                 |        |
| 173 | Rio Chama March 5, 1969                         | 368.1 mo  | 6/27/2012  | 82%        |                                                                                                                                                                                                                                 |        |
| 174 | Rio Chama - Section 1 March 5,<br>1969          | 27.25 mo  | 3/3/1986   | 100%       | Rio Chama - Section 1 March 5, 1969                                                                                                                                                                                             |        |
| 175 | Adjudication Filed in Federal or<br>State Court | 0 mo      | 1/31/1984  | 100%       | Adjudication Filed in Federal or State Court                                                                                                                                                                                    |        |
| 176 | Perform & File Hydrographic<br>Survey           | 11.95 mo  | 12/31/1984 | 100%       | Perform & File Hydrographic Survey                                                                                                                                                                                              |        |
| 177 | Procedural Order Adopted by<br>Court            | 1.1 mo    | 1/31/1985  | 100%       | 00% Procedural Order Adopted by Court                                                                                                                                                                                           |        |
| 178 | Adjudication of Subfiles                        | 11.9 mo   | 12/31/1985 | 100%       | 00% Adjudication of Subfiles                                                                                                                                                                                                    |        |
| 179 | Inter Se Proceedings                            | 2.15 mo   | 2/28/1986  | 100%       | 100% Unter Se Proceedings                                                                                                                                                                                                       |        |
| 180 | Final or Partial Decree Order                   | 1 day     | 3/3/1986   | 100%       | 100% 🍑 Final or Partial Decree Order                                                                                                                                                                                            |        |
| 181 | Rio Chama - Section 2 March 5,<br>1969          | 368.1 mo  | 6/27/2012  | 81%        |                                                                                                                                                                                                                                 |        |
| 182 | Adjudication Filed in Federal or<br>State Court | 0 mo      | 1/31/1984  | 100%       | Adjudication Filed in Federal or State Court                                                                                                                                                                                    |        |
| 183 | Perform & File Hydrographic<br>Survey           | 11.91 mo  | 12/31/1984 | 100%       | Perform & File Hydrographic Survey                                                                                                                                                                                              |        |
| 184 | Procedural Order Adopted by<br>Court            | 1.1 mo    | 1/31/1985  | 100%       | 00% Procedural Order Adopted by Court                                                                                                                                                                                           |        |
| 185 | Adjudication of Subfiles                        | 335.65 mo | 12/31/2010 | 85%        | 85% Adjudication of Subfiles                                                                                                                                                                                                    |        |
| 186 | Inter Se Proceedings                            | 12.75 mo  | 12/30/2011 | 0%         |                                                                                                                                                                                                                                 |        |
| 187 | Final or Partial Decree Order                   | 6.35 mo   | 6/27/2012  | 0%         |                                                                                                                                                                                                                                 |        |
| 188 | Rio Chama - Section 3 March 5,<br>1969          | 329.8 mo  | 6/30/2009  | 75%        |                                                                                                                                                                                                                                 |        |
| 189 | Adjudication Filed in Federal or<br>State Court | 0 mo      | 1/31/1984  | 100%       | Adjudication Filed in Federal or State Court                                                                                                                                                                                    |        |
| 190 | Perform & File Hydrographic<br>Survey           | 69.5 mo   | 8/11/2000  | 100%       | 100% Perform & Eile Hydrographic Survey                                                                                                                                                                                         |        |
| 191 | Procedural Order Adopted by<br>Court            | 3.95 mo   | 11/30/2000 | 100%       | 100% Procedural Order Adopted by C                                                                                                                                                                                              | Court  |
| 192 | Adjudication of Subfiles                        | 90.8 mo   | 12/31/2007 | 70%        | 70% Adjudication of Subfiles                                                                                                                                                                                                    |        |
| 193 | Inter Se Proceedings                            | 12.8 mo   | 12/31/2008 | 0%         |                                                                                                                                                                                                                                 | 0%     |
| 194 | Final or Partial Decree Order                   | 6.35 mo   | 6/30/2009  | 0%         |                                                                                                                                                                                                                                 |        |

P:040078\FPE\SchedulesAdjudicationrev 120903.mpp

Page 6

| ID  | Task Name                                       | Duration  | Finish     | % Complete | 84 '85 '86 '87 '88 '89 '90 '91 '92 '93 '94 '95 '96 '97 '98 '99 '00 '01 '02 '03 | '04 '05 '06 '07 |
|-----|-------------------------------------------------|-----------|------------|------------|--------------------------------------------------------------------------------|-----------------|
| 195 | Rio Chama - Section 4 March 5,<br>1969          | 27.25 mo  | 3/3/1986   | 100%       | Rio Chama - Section 4 March 5, 1969                                            |                 |
| 196 | Adjudication Filed in Federal or<br>State Court | 0 mo      | 1/31/1984  | 100%       | Adjudication Filed in Federal or State Court                                   |                 |
| 197 | Perform & File Hydrographic<br>Survey           | 11.92 mo  | 12/31/1984 | 100%       | Perform & File Hydrographic Survey                                             |                 |
| 198 | Procedural Order Adopted by<br>Court            | 1.1 mo    | 1/31/1985  | 100%       | 0% Procedural Order Adopted by Court                                           |                 |
| 199 | Adjudication of Subfiles                        | 11.9 mo   | 12/31/1985 | 100%       | 10% Adjudication of Subfiles                                                   |                 |
| 200 | Inter Se Proceedings                            | 2.1 mo    | 2/28/1986  | 100%       | 100% Inter Se Proceedings                                                      |                 |
| 201 | Final or Partial Decree Order                   | 1 day     | 3/3/1986   | 100%       | 100% Final or Partial Decree Order                                             |                 |
| 202 | Rio Chama - Section 5 March 5,<br>1969          | 317.05 mo | 6/30/2008  | 91%        |                                                                                |                 |
| 203 | Adjudication Filed in Federal or<br>State Court | 0 mo      | 1/31/1984  | 100%       | Adjudication Filed in Federal or State Court                                   |                 |
| 204 | Perform & File Hydrographic<br>Survey           | 208.2 mo  | 1/14/2000  | 100%       | Perform & File Hydrographic Survey                                             |                 |
| 205 | Procedural Order Adopted by<br>Court            | 3.2 mo    | 4/28/2000  | 100%       | 100% Procedural Order Ado                                                      | pted by Court   |
| 206 | Adjudication of Subfiles                        | 84.55 mo  | 12/28/2006 | 90%        | 90% Adjudication of Sub                                                        | files           |
| 207 | Inter Se Proceedings                            | 12.75 mo  | 12/31/2007 | 0%         |                                                                                | 0% Inte         |
| 208 | Final or Partial Decree Order                   | 6.4 mo    | 6/30/2008  | 0%         |                                                                                | 0%              |
| 209 | Rio Chama - Section 6 March 5,<br>1969          | 27.25 mo  | 3/3/1986   | 100%       | Rio Chama - Section 6 March 5, 1969                                            |                 |
| 210 | Adjudication Filed in Federal or<br>State Court | 0 mo      | 1/31/1984  | 100%       | Adjudication Filed in Federal or State Court                                   |                 |
| 211 | Perform & File Hydrographic<br>Survey           | 11.95 mo  | 12/31/1984 | 100%       | Perform & File Hydrographic Survey                                             |                 |
| 212 | Procedural Order Adopted by<br>Court            | 1.1 mo    | 1/31/1985  | 100%       | 0% Procedural Order Adopted by Court                                           |                 |
| 213 | Adjudication of Subfiles                        | 11.9 mo   | 12/31/1985 | 100%       | 10% Adjudication of Subfiles                                                   |                 |
| 214 | Inter Se Proceedings                            | 2.1 mo    | 2/28/1986  | 100%       | 100% Inter Se Proceedings                                                      |                 |
| 215 | Final or Partial Decree Order                   | 1 day     | 3/3/1986   | 100%       | 100% 🍑 Final or Partial Decree Order                                           |                 |
| 216 | Rio Chama - Section 7 March 5,<br>1969          | 342.55 mo | 6/30/2010  | 62%        |                                                                                |                 |
| 217 | Adjudication Filed in Federal or<br>State Court | 0 mo      | 1/31/1984  | 100%       | Adjudication Filed in Federal or State Court                                   |                 |
| 218 | Perform & File Hydrographic<br>Survey           | 70.4 mo   | 9/30/2003  | 100%       | 100% Perform & File Hydrographic Su                                            | ırvey           |
| 219 | Procedural Order Adopted by<br>Court            | 12.85 mo  | 11/19/2002 |            |                                                                                |                 |
| 220 | Adjudication of Subfiles                        | 86.25 mo  | 12/31/2008 | 40%        | 40% Adjudic ti                                                                 | ion of Subfiles |
| 221 | Inter Se Proceedings                            | 12.75 mo  | 12/31/2009 | 0%         |                                                                                |                 |
| 222 | Final or Partial Decree Order                   | 6.35 mo   | 6/30/2010  | 0%         |                                                                                |                 |
| 223 | Rio Chama - Section 8 March 5, 1969             | 27.25 mo  | 3/3/1986   | 100%       | Rio Chama - Section 8 March 5, 1969                                            |                 |
| 224 | Adjudication Filed in Federal or<br>State Court | 0 mo      | 1/31/1984  | 100%       | Adjudication Filed in Federal or State Court                                   |                 |
| 225 | Perform & File Hydrographic<br>Survey           | 11.9 mo   | 12/28/1984 | 100%       | Perform & File Hydrographic Survey                                             |                 |
| 226 | Procedural Order Adopted by<br>Court            | 1.05 mo   | 1/30/1985  | 100%       | 0% Procedural Order Adopted by Court                                           |                 |
| 227 | Adjudication of Subfiles                        | 11.9 mo   | 12/31/1985 | 100%       | 00% Adjudication of Subfiles                                                   |                 |
| 228 | Inter Se Proceedings                            | 2.1 mo    | 2/28/1986  | 100%       | 100% Inter Se Proceedings                                                      |                 |
| 229 | Final or Partial Decree Order                   | 1 day     | 3/3/1986   | 100%       | 100% 🍑 Final or Partial Decree Order                                           |                 |
|     |                                                 |           |            |            |                                                                                |                 |
|     | Adjudicationrev                                 |           |            | Milestone  | Rolled Up Task     Rolled Up Progress                                          | External Tasks  |
|     | 2/9/2003 Progress                               |           |            | Summary    | Rolled Up Milestone 🚫 Split                                                    | Project Summary |