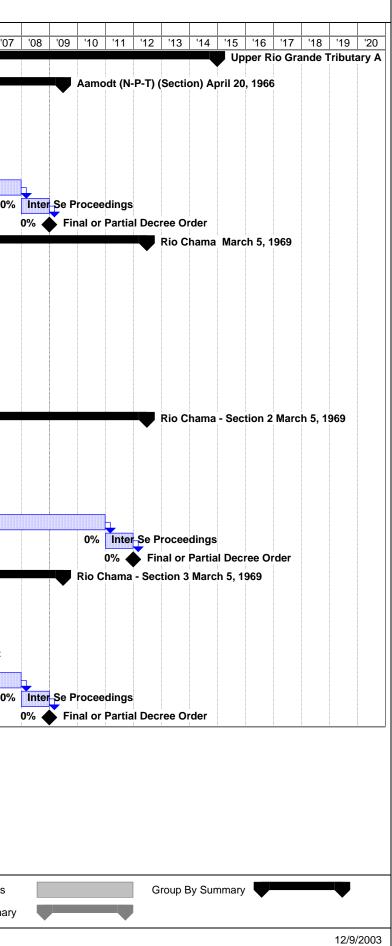

| ID  | Task Name                                       | Duration  | Finish     | % Complete | '84       '85       '86       '87       '88       '89       '90       '91       '92       '93       '94       '95       '96       '97       '98       '99       '00       '01       '02       '03       '04       '05       '06 | 06 '07 |
|-----|-------------------------------------------------|-----------|------------|------------|---------------------------------------------------------------------------------------------------------------------------------------------------------------------------------------------------------------------------------|--------|
| 165 | Upper Rio Grande Tributary Adjudications        | 400 mo    | 12/31/2014 | 78%        |                                                                                                                                                                                                                                 |        |
| 166 | Aamodt (N-P-T) (Section) April 20,<br>1966      | 329.8 mo  | 6/30/2009  | 76%        |                                                                                                                                                                                                                                 |        |
| 167 | Adjudication Filed in Federal or<br>State Court | 0 mo      | 1/31/1984  | 100%       | Adjudication Filed in Federal or State Court                                                                                                                                                                                    |        |
| 168 | Perform & File Hydrographic Survey              | 11.95 mo  | 12/31/1984 | 100%       | Perform & File Hydrographic Survey                                                                                                                                                                                              |        |
| 169 | Procedural Order Adopted by Court               | 1.1 mo    | 1/31/1985  | 100%       | 00% Procedural Order Adopted by Court                                                                                                                                                                                           |        |
| 170 | Adjudication of Subfiles                        | 297.25 mo | 12/31/2007 | 80%        | 80% Adjudication of Subfiles                                                                                                                                                                                                    |        |
| 171 | Inter Se Proceedings                            | 12.8 mo   | 12/31/2008 | 0%         |                                                                                                                                                                                                                                 | 0%     |
| 172 | Final or Partial Decree Order                   | 6.35 mo   | 6/30/2009  | 0%         |                                                                                                                                                                                                                                 |        |
| 173 | Rio Chama March 5, 1969                         | 368.1 mo  | 6/27/2012  | 82%        |                                                                                                                                                                                                                                 |        |
| 174 | Rio Chama - Section 1 March 5,<br>1969          | 27.25 mo  | 3/3/1986   | 100%       | Rio Chama - Section 1 March 5, 1969                                                                                                                                                                                             |        |
| 175 | Adjudication Filed in Federal or<br>State Court | 0 mo      | 1/31/1984  | 100%       | Adjudication Filed in Federal or State Court                                                                                                                                                                                    |        |
| 176 | Perform & File Hydrographic<br>Survey           | 11.95 mo  | 12/31/1984 | 100%       | Perform & File Hydrographic Survey                                                                                                                                                                                              |        |
| 177 | Procedural Order Adopted by<br>Court            | 1.1 mo    | 1/31/1985  | 100%       | 00% Procedural Order Adopted by Court                                                                                                                                                                                           |        |
| 178 | Adjudication of Subfiles                        | 11.9 mo   | 12/31/1985 | 100%       | 00% Adjudication of Subfiles                                                                                                                                                                                                    |        |
| 179 | Inter Se Proceedings                            | 2.15 mo   | 2/28/1986  | 100%       | 100% Unter Se Proceedings                                                                                                                                                                                                       |        |
| 180 | Final or Partial Decree Order                   | 1 day     | 3/3/1986   | 100%       | 100% 🍑 Final or Partial Decree Order                                                                                                                                                                                            |        |
| 181 | Rio Chama - Section 2 March 5,<br>1969          | 368.1 mo  | 6/27/2012  | 81%        |                                                                                                                                                                                                                                 |        |
| 182 | Adjudication Filed in Federal or<br>State Court | 0 mo      | 1/31/1984  | 100%       | Adjudication Filed in Federal or State Court                                                                                                                                                                                    |        |
| 183 | Perform & File Hydrographic<br>Survey           | 11.91 mo  | 12/31/1984 | 100%       | Perform & File Hydrographic Survey                                                                                                                                                                                              |        |
| 184 | Procedural Order Adopted by<br>Court            | 1.1 mo    | 1/31/1985  | 100%       | 00% Procedural Order Adopted by Court                                                                                                                                                                                           |        |
| 185 | Adjudication of Subfiles                        | 335.65 mo | 12/31/2010 | 85%        | 85% Adjudication of Subfiles                                                                                                                                                                                                    |        |
| 186 | Inter Se Proceedings                            | 12.75 mo  | 12/30/2011 | 0%         |                                                                                                                                                                                                                                 |        |
| 187 | Final or Partial Decree Order                   | 6.35 mo   | 6/27/2012  | 0%         |                                                                                                                                                                                                                                 |        |
| 188 | Rio Chama - Section 3 March 5,<br>1969          | 329.8 mo  | 6/30/2009  | 75%        |                                                                                                                                                                                                                                 |        |
| 189 | Adjudication Filed in Federal or<br>State Court | 0 mo      | 1/31/1984  | 100%       | Adjudication Filed in Federal or State Court                                                                                                                                                                                    |        |
| 190 | Perform & File Hydrographic<br>Survey           | 69.5 mo   | 8/11/2000  | 100%       | 100% Perform & Eile Hydrographic Survey                                                                                                                                                                                         |        |
| 191 | Procedural Order Adopted by<br>Court            | 3.95 mo   | 11/30/2000 | 100%       | 100% Procedural Order Adopted by C                                                                                                                                                                                              | Court  |
| 192 | Adjudication of Subfiles                        | 90.8 mo   | 12/31/2007 | 70%        | 70% Adjudication of Subfiles                                                                                                                                                                                                    |        |
| 193 | Inter Se Proceedings                            | 12.8 mo   | 12/31/2008 | 0%         |                                                                                                                                                                                                                                 | 0%     |
| 194 | Final or Partial Decree Order                   | 6.35 mo   | 6/30/2009  | 0%         |                                                                                                                                                                                                                                 |        |