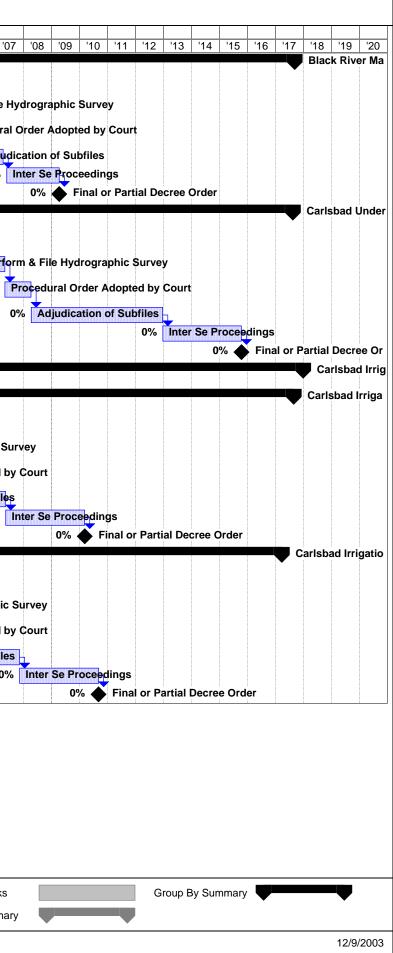

|     |          | 15%                  | Adju        | Idicat | ion of        | Subfiles          |
| 64 | Inter Se Proceedings                                               | 36 mo     | 9/9/2010   | 0%         |        |           |         |        |           |        |         |        |                    |       |     |     |       |    |     |          |                      | rannann     |        |               | 0%                |
| 65 | Final or Partial Decree Order                                      | 84 mo     | 3/27/2017  | 0%         |        |           |         |        |           |        |         |        |                    |       |     |     |       |    |     |          |                      |             |        |               |                   |



| ID     | Task Name                                                            | Duration  | Finish     | % Complete | '84  | '85     | '86 '8     | 7 '88   | '89      | '90        | '91     | '92     | '93        | '94 '9  | 95 '9    | 6 '97 | 7 9     | 8 '99   | ) '00  | '01 | '02 | '03       | '04                   | '05    | '06 '0     |
|--------|----------------------------------------------------------------------|-----------|------------|------------|------|---------|------------|---------|----------|------------|---------|---------|------------|---------|----------|-------|---------|---------|--------|-----|-----|-----------|-----------------------|--------|------------|
| 66     | Carlsbad Irrigation District (CID) -<br>Section 3 May 30, 1978       | 432.5 mo  | 5/31/2017  | 0