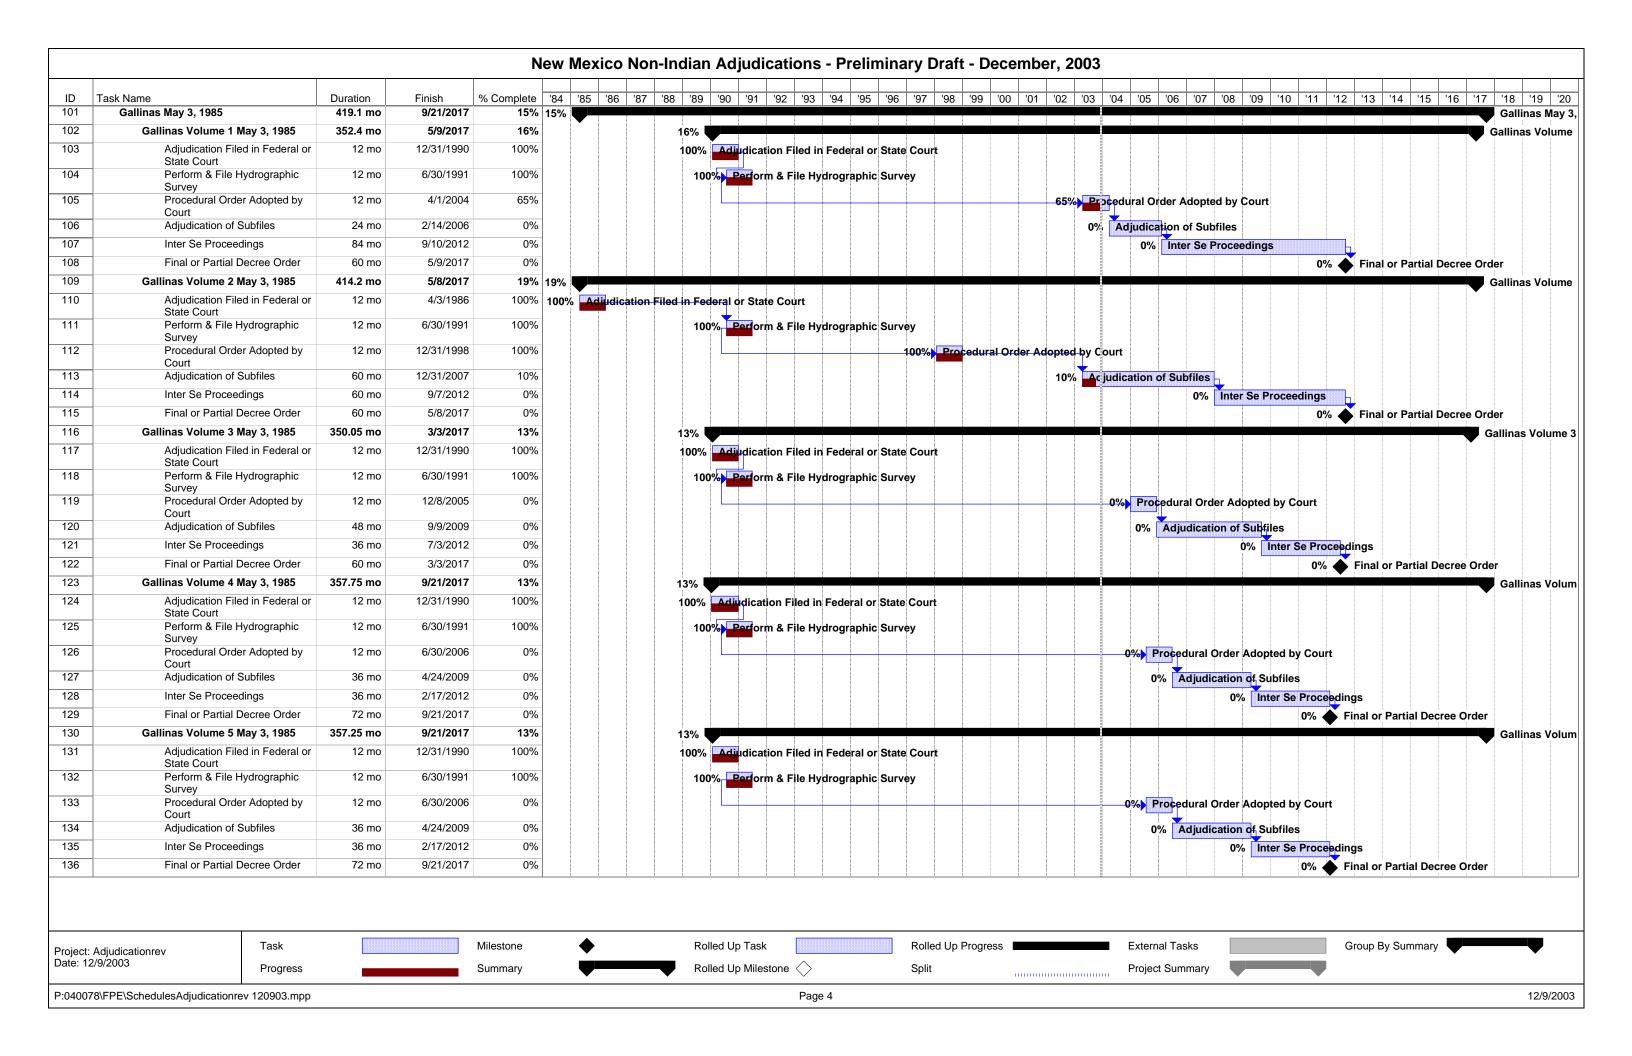

| ID                         | Task Name                                                                                                                                          | Duration                                  | Finish                              | % Complete       | '84         '85         '86         '87         '88         '89         '90         '91         '92         '93         '94         '95         '96         '97         '98         '99         '00         '01         '02         '03         '04         '05 | 06 '0      |
|----------------------------|----------------------------------------------------------------------------------------------------------------------------------------------------|-------------------------------------------|-------------------------------------|------------------|-----------------------------------------------------------------------------------------------------------------------------------------------------------------------------------------------------------------------------------------------------------------|------------|
| 1                          | Pecos Adjudications                                                                                                                                | 440.15 mo                                 | 12/31/2017                          | 13%              |                                                                                                                                                                                                                                                                 |            |
| 2                          | Rio Bonito (Section) June 1973                                                                                                                     | 368.25 mo                                 | 6/1/2012                            | 54%              |                                                                                                                                                                                                                                                                 |            |
| 3                          | Adjudication Filed in Federal or<br>State Court                                                                                                    | 0 mo                                      | 1/2/1984                            | 100%             | Adjudication Filed in Federal or State Court                                                                                                                                                                                                                    |            |
| 4                          | Perform & File Hydrographic Survey                                                                                                                 | 12 mo                                     | 9/20/1985                           | 100%             | 0% Perform & File Hydrographic Survey                                                                                                                                                                                                                           |            |
| 5                          | Procedural Order Adopted by Court                                                                                                                  | 12 mo                                     | 9/4/1987                            | 100%             | 100% Procedural Order Adopted by Court                                                                                                                                                                                                                          |            |
| 6                          | Adjudication of Subfiles                                                                                                                           | 60 mo                                     | 10/8/1992                           | 100%             | 100% Adjudication of Subfiles                                                                                                                                                                                                                                   |            |
| 7                          | Inter Se Proceedings                                                                                                                               | 36 mo                                     | 8/7/2009                            | 0%               |                                                                                                                                                                                                                                                                 | )% Int     |
| 8                          | Final or Partial Decree Order                                                                                                                      | 36 mo                                     | 6/1/2012                            | 0%               |                                                                                                                                                                                                                                                                 |            |
| 9                          | Ruidoso June 1973                                                                                                                                  | 368.3 mo                                  | 6/4/2012                            | 40%              |                                                                                                                                                                                                                                                                 |            |
| 10                         | Adjudication Filed in Federal or<br>State Court                                                                                                    | 0 mo                                      | 1/2/1984                            | 100%             | Adjudication Filed in Federal or State Court                                                                                                                                                                                                                    |            |
| 11                         | Perform & File Hydrographic Survey                                                                                                                 | 12 mo                                     | 8/26/1985                           | 100%             | 9 % Perform & File Hydrographic Survey                                                                                                                                                                                                                          |            |
| 12                         | Procedural Order Adopted by Court                                                                                                                  | 12 mo                                     | 5/1/1996                            | 100%             | 100% Procedural Order Adopted by Court                                                                                                                                                                                                                          |            |
| 13                         | Adjudication of Subfiles                                                                                                                           | 24 mo                                     | 10/12/1998                          | 100%             | 100% Adjudication of Subfiles                                                                                                                                                                                                                                   |            |
| 14                         | Inter Se Proceedings                                                                                                                               | 36 mo                                     | 8/10/2009                           | 0%               |                                                                                                                                                                                                                                                                 | % Int      |
| 15                         | Final or Partial Decree Order                                                                                                                      | 36 mo                                     | 6/4/2012                            | 0%               |                                                                                                                                                                                                                                                                 |            |
| 16                         | Hondo June 1973                                                                                                                                    | 368.25 mo                                 | 6/1/2012                            | 40%              |                                                                                                                                                                                                                                                                 |            |
| 17                         | Adjudication Filed in Federal or<br>State Court                                                                                                    | 0 mo                                      | 1/2/1984                            | 100%             | Adjudication Filed in Federal or State Court                                                                                                                                                                                                                    |            |
| 18                         | Perform & File Hydrographic Survey                                                                                                                 | 12 mo                                     | 8/26/1985                           | 100%             | % Perform & File Hydrographic Survey                                                                                                                                                                                                                            |            |
| 19                         | Procedural Order Adopted by Court                                                                                                                  | 12 mo                                     | 5/1/1996                            | 100%             | 100% Procedural Order Adopted by Court                                                                                                                                                                                                                          |            |
| 20                         | Adjudication of Subfiles                                                                                                                           | 24 mo                                     | 10/9/1998                           | 100%             | 100% Adjudication of Subfiles                                                                                                                                                                                                                                   |            |
| 21                         | Inter Se Proceedings                                                                                                                               | 36 mo                                     | 8/7/2009                            | 0%               |                                                                                                                                                                                                                                                                 | % Int      |
| 22                         | Final or Partial Decree Order                                                                                                                      | 36 mo                                     | 6/1/2012                            | 0%               |                                                                                                                                                                                                                                                                 |            |
| 23                         | Felix May 30, 1978                                                                                                                                 | 428.5 mo                                  | 2/8/2017                            | 0%               |                                                                                                                                                                                                                                                                 |            |
| 24                         | Adjudication Filed in Federal or<br>State Court                                                                                                    | 0 mo                                      | 1/2/1984                            | 100%             | Adjudication Filed in Federal or State Court                                                                                                                                                                                                                    |            |
| 25                         | Perform & File Hydrographic Survey                                                                                                                 | 12 mo                                     | 10/1/2008                           | 0%               |                                                                                                                                                                                                                                                                 | 0%         |
| 26                         | Procedural Order Adopted by Court                                                                                                                  | 12 mo                                     | 9/22/2009                           | 0%               |                                                                                                                                                                                                                                                                 |            |
| 27                         | Adjudication of Subfiles                                                                                                                           | 24 mo                                     | 6/8/2012                            | 0%               |                                                                                                                                                                                                                                                                 |            |
|                            | Inter Se Proceedings                                                                                                                               | 36 mo                                     | 4/8/2015                            | 0%               |                                                                                                                                                                                                                                                                 |            |
| 28                         | _                                                                                                                                                  | 04 ma                                     | 2/8/2017                            | 0%               |                                                                                                                                                                                                                                                                 |            |
| 28<br>29                   | Final or Partial Decree Order                                                                                                                      | 24 mo                                     |                                     |                  |                                                                                                                                                                                                                                                                 |            |
|                            | Final or Partial Decree Order Penasco May 30, 1978                                                                                                 | 432.5 mo                                  | 5/31/2017                           | 0%               |                                                                                                                                                                                                                                                                 | ر الجند ال |
| 29                         | Penasco May 30, 1978<br>Adjudication Filed in Federal or                                                                                           |                                           | <b>5/31/2017</b><br>1/2/1984        |                  | Adjudication Filed in Federal or State Court                                                                                                                                                                                                                    |            |
| 29<br>30                   | Penasco May 30, 1978                                                                                                                               | 432.5 mo                                  |                                     | 100%             | Adjudication Filed in Federal or State Court                                                                                                                                                                                                                    | 0          |
| 29<br>30<br>31             | Penasco May 30, 1978<br>Adjudication Filed in Federal or<br>State Court                                                                            | <b>432.5 mo</b><br>0 mo                   | 1/2/1984                            | 100%             | Adjudication Filed in Federal or State Court                                                                                                                                                                                                                    | 0          |
| 29<br>30<br>31<br>32       | Penasco May 30, 1978<br>Adjudication Filed in Federal or<br>State Court<br>Perform & File Hydrographic Survey<br>Procedural Order Adopted by Court | <b>432.5 mo</b><br>0 mo<br>12 mo<br>12 mo | 1/2/1984<br>12/31/2008<br>12/9/2009 | 100%<br>0%<br>0% | Adjudication Filed in Federal or State Court                                                                                                                                                                                                                    | C          |
| 29<br>30<br>31<br>32<br>33 | Penasco May 30, 1978<br>Adjudication Filed in Federal or<br>State Court<br>Perform & File Hydrographic Survey                                      | <b>432.5 mo</b><br>0 mo<br>12 mo          | 1/2/1984<br>12/31/2008              | 100%<br>0%<br>0% | Adjudication Filed in Federal or State Court                                                                                                                                                                                                                    | C          |