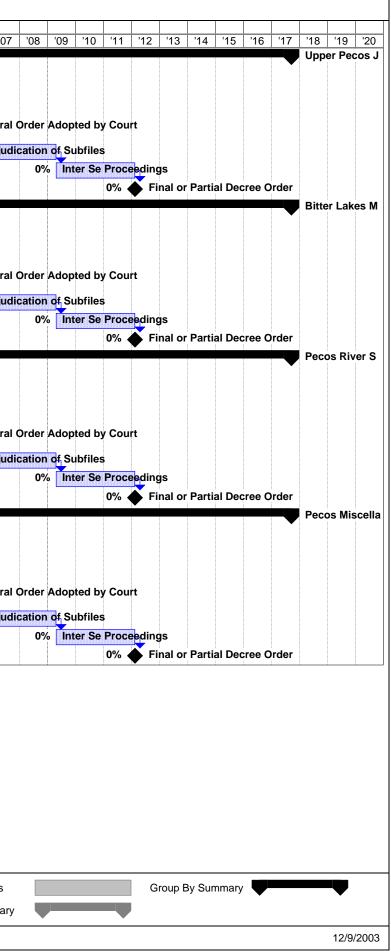

| 137 | Fask Name                                                          | Duration  | Finish    | % Complete | '84         '85         '86         '87         '88         '89         '90         '91         '92         '93         '94         '95         '96         '97         '98         '99         '00         '01         '02         '03         '04 | 05 '06 '07     |
|-----|--------------------------------------------------------------------|-----------|-----------|------------|-----------------------------------------------------------------------------------------------------------------------------------------------------------------------------------------------------------------------------------------------------|----------------|
|     | Upper Pecos January 15, 1985                                       | 434.95 mo | 9/21/2017 | 13%        |                                                                                                                                                                                                                                                     | -              |
| 138 | Adjudication Filed in Federal or<br>State Court                    | 12 mo     | 1/15/1985 | 100%       | Adjudication Filed in Federal or State Court                                                                                                                                                                                                        |                |
| 139 | Perform & File Hydrographic Survey                                 | 12 mo     | 6/30/1991 | 100%       | 100% Perform & File Hydrographic Survey                                                                                                                                                                                                             |                |
| 140 | Procedural Order Adopted by Court                                  | 12 mo     | 6/30/2006 | 0%         |                                                                                                                                                                                                                                                     | 9%) Procedural |
| 141 | Adjudication of Subfiles                                           | 36 mo     | 4/24/2009 | 0%         |                                                                                                                                                                                                                                                     | 0% Adjud       |
| 142 | Inter Se Proceedings                                               | 36 mo     | 2/17/2012 | 0%         |                                                                                                                                                                                                                                                     |                |
| 143 | Final or Partial Decree Order                                      | 72 mo     | 9/21/2017 | 0%         |                                                                                                                                                                                                                                                     |                |
| 144 | Bitter Lakes May 30, 1978                                          | 436.55 mo | 9/21/2017 | 7%         |                                                                                                                                                                                                                                                     |                |
| 145 | Adjudication Filed in Federal or<br>State Court (Finished 5/30/78) | 0 mo      | 1/2/1984  | 100%       | Adjudication Filed in Federal or State Court (Finished 5/30/78)                                                                                                                                                                                     |                |
| 146 | Perform & File Hydrographic Survey                                 | 12 mo     | 6/30/1991 | 100%       | 100% Perform & File Hydrographic Survey                                                                                                                                                                                                             |                |
| 147 | Procedural Order Adopted by Court                                  | 12 mo     | 6/30/2006 | 0%         |                                                                                                                                                                                                                                                     | 0% Procedural  |
| 148 | Adjudication of Subfiles                                           | 36 mo     | 4/24/2009 | 0%         |                                                                                                                                                                                                                                                     | 0% Adjud       |
| 149 | Inter Se Proceedings                                               | 36 mo     | 2/17/2012 | 0%         |                                                                                                                                                                                                                                                     |                |
| 150 | Final or Partial Decree Order                                      | 72 mo     | 9/21/2017 | 0%         |                                                                                                                                                                                                                                                     |                |
| 151 | Pecos River Supplemental May 30, 1978                              | 436.55 mo | 9/21/2017 | 7%         |                                                                                                                                                                                                                                                     |                |
| 152 | Adjudication Filed in Federal or<br>State Court (Finished 5/30/78) | 0 mo      | 1/2/1984  | 100%       | Adjudication Filed in Federal or State Court (Finished 5/30/78)                                                                                                                                                                                     |                |
| 153 | Perform & File Hydrographic Survey                                 | 12 mo     | 6/30/1991 | 100%       | 100% Perform & File Hydrographic Survey                                                                                                                                                                                                             |                |
| 154 | Procedural Order Adopted by Court                                  | 12 mo     | 6/30/2006 | 0%         |                                                                                                                                                                                                                                                     | 0%) Procedural |
| 155 | Adjudication of Subfiles                                           | 36 mo     | 4/24/2009 | 0%         |                                                                                                                                                                                                                                                     | 0% Adjud       |
| 156 | Inter Se Proceedings                                               | 36 mo     | 2/17/2012 | 0%         |                                                                                                                                                                                                                                                     |                |
| 157 | Final or Partial Decree Order                                      | 72 mo     | 9/21/2017 | 0%         |                                                                                                                                                                                                                                                     |                |
| 158 | Pecos Miscellaneous May 30, 1978                                   | 436.55 mo | 9/21/2017 | 7%         |                                                                                                                                                                                                                                                     |                |
| 159 | Adjudication Filed in Federal or State Court (Finished 5/30/78)    | 0 mo      | 1/2/1984  | 100%       | Adjudication Filed in Federal or State Court (Finished 5/30/78)                                                                                                                                                                                     |                |
| 160 | Perform & File Hydrographic Survey                                 | 12 mo     | 6/30/1991 | 100%       | 100% Perform & File Hydrographic Survey                                                                                                                                                                                                             |                |
| 161 | Procedural Order Adopted by Court                                  | 12 mo     | 6/30/2006 | 0%         |                                                                                                                                                                                                                                                     | 0% Procedural  |
| 162 | Adjudication of Subfiles                                           | 36 mo     | 4/24/2009 | 0%         |                                                                                                                                                                                                                                                     | 0% Adjud       |
| 163 | Inter Se Proceedings                                               | 36 mo     | 2/17/2012 | 0%         |                                                                                                                                                                                                                                                     |                |
| 164 | Final or Partial Decree Order                                      | 72 mo     | 9/21/2017 | 0%         |                                                                                                                                                                                                                                                     |                |